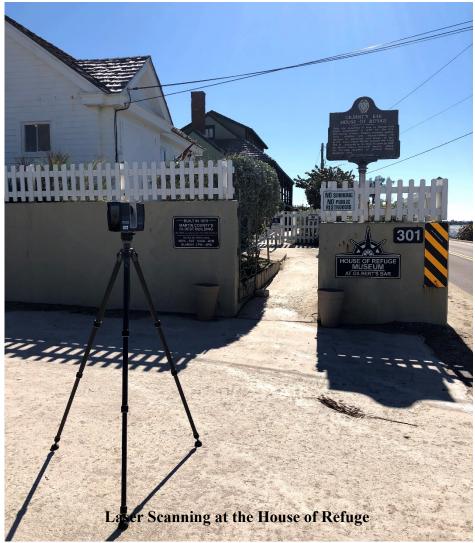

## Heritage Tourism: Laser Scanning at the House of Refuge

East Central Region Staff along with HMS Database Manager, and House of Refuge Staff laser scanned the House of Refuge Midden site to meet grant requirements for a Division of Historical Resources Special Category Grant. The scan data will also be used to for virtual heritage tourism for the museum.